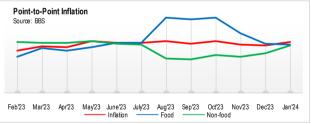

# Inflation on the rise in January

Point-to-point inflation jumped to 9.86% in January 2024 from 9.41% in December 2023. It was at 8.57% in January 2023. Inflation has persisted above 9% since March 2023, the Bangladesh Bureau of Statistics (BBS) figures shows. Food inflation fell slightly to 9.56% in January this year from 9.58% a month back. On the other hand, non-food inflation surged by 90 basis points to 9.42%. According to BBS data, inflation has increased in both rural and urban areas. In the rural areas, January inflation was 9.70%, which was 9.49% in December last year. On the other hand, in the urban areas it rose to 9.99% from 9.15%. Bangladesh Bank has re-fixed repurchase agreement (repo) rate upwards by 25 basis points to 8% from 7.75% with the aim of curbing inflation by tightening the cost of borrowing. The central bank also cut the private sector credit growth target to 10% from 11%. All these measures are aimed at bringing down inflation, since it shows no signs of cooling.