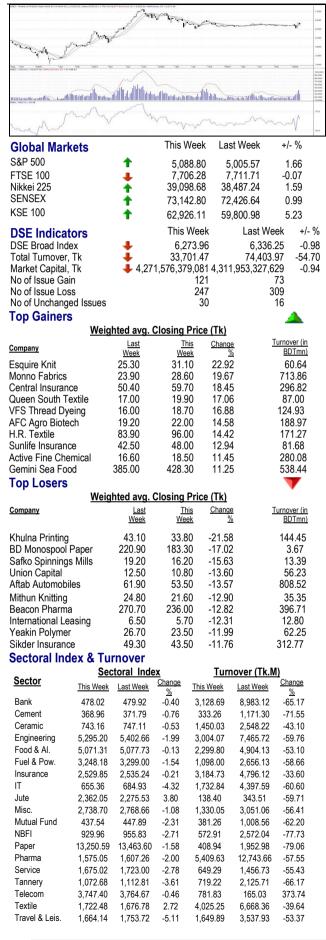

#### The week's data runs 15 February 2024 to 22 February 2024 Stock Market Movement

#### **Technical Talk**

Dhaka stocks closed in red trajectory in the last week as investors liquidated shares to book some profit on quick-gaining stocks. Out of its five trading days, the market gained only on the first trading day of the week. Among the major sectors, IT decreased by 4.32% followed by NBFI 2.71%, Mutual Fund 2.31%, Pharma by 2% and Engineering by 1.99%.

DSE Broad Index (DSEX) stood at 6,273.96 points after decreasing by 62.29 points or 0.98% from the previous week. Total turnover reached at Tk33701.47m, which was 54.70% lower than the previous week. Market capitalization decreased by 0.94% and stood at Tk4271.58b (\$38.83b) at the weekend against Tk4311.95b. DSE 30 decreased by 17.49 points or 0.81% and closed at 2,139.58 points against 2,157.06 points. Last week's weighted average Market PE was 12.50 which was 12.61 in previous week.

## Relative Strength Index (RSI)

The RSI indicator illustrates if the change of price movements is in overbought or oversold territory. RSI stood at 48.35.

#### **Top Turnover Companies**

| <u>Company</u>        | Volun   | n <u>e Va</u> l | ue (BDT mn)                                                                                                                                                                                                                                                                                                                                                                                                                                                                                                                                                                                                                                                                                                                                                                                                                                                                                                                                                                                                                                                                                                                                                                                                                                                                                                                                                                                                                                                                                                                                                                                                                                                                                                                                                                                                                                                                        | <u>% of</u><br>total |
|-----------------------|---------|-----------------|------------------------------------------------------------------------------------------------------------------------------------------------------------------------------------------------------------------------------------------------------------------------------------------------------------------------------------------------------------------------------------------------------------------------------------------------------------------------------------------------------------------------------------------------------------------------------------------------------------------------------------------------------------------------------------------------------------------------------------------------------------------------------------------------------------------------------------------------------------------------------------------------------------------------------------------------------------------------------------------------------------------------------------------------------------------------------------------------------------------------------------------------------------------------------------------------------------------------------------------------------------------------------------------------------------------------------------------------------------------------------------------------------------------------------------------------------------------------------------------------------------------------------------------------------------------------------------------------------------------------------------------------------------------------------------------------------------------------------------------------------------------------------------------------------------------------------------------------------------------------------------|----------------------|
| Best Holdings         | 36,388  | ,704            | 1,440.13                                                                                                                                                                                                                                                                                                                                                                                                                                                                                                                                                                                                                                                                                                                                                                                                                                                                                                                                                                                                                                                                                                                                                                                                                                                                                                                                                                                                                                                                                                                                                                                                                                                                                                                                                                                                                                                                           | 4.27                 |
| Orion Infusion        | 2,000   | ,154            | 1,384.95                                                                                                                                                                                                                                                                                                                                                                                                                                                                                                                                                                                                                                                                                                                                                                                                                                                                                                                                                                                                                                                                                                                                                                                                                                                                                                                                                                                                                                                                                                                                                                                                                                                                                                                                                                                                                                                                           | 4.11                 |
| Fu-Wang Ceramic       | 42,542  | ,982            | 1,134.61                                                                                                                                                                                                                                                                                                                                                                                                                                                                                                                                                                                                                                                                                                                                                                                                                                                                                                                                                                                                                                                                                                                                                                                                                                                                                                                                                                                                                                                                                                                                                                                                                                                                                                                                                                                                                                                                           | 3.37                 |
| Aftab Automobiles     | 13,981  | ,687            | 808.52                                                                                                                                                                                                                                                                                                                                                                                                                                                                                                                                                                                                                                                                                                                                                                                                                                                                                                                                                                                                                                                                                                                                                                                                                                                                                                                                                                                                                                                                                                                                                                                                                                                                                                                                                                                                                                                                             | 2.40                 |
| Taufika Foods         | 16,072  | ,752            | 797.77                                                                                                                                                                                                                                                                                                                                                                                                                                                                                                                                                                                                                                                                                                                                                                                                                                                                                                                                                                                                                                                                                                                                                                                                                                                                                                                                                                                                                                                                                                                                                                                                                                                                                                                                                                                                                                                                             | 2.37                 |
| Fu-Wang Ceramic       | 28,081  | ,482            | 756.43                                                                                                                                                                                                                                                                                                                                                                                                                                                                                                                                                                                                                                                                                                                                                                                                                                                                                                                                                                                                                                                                                                                                                                                                                                                                                                                                                                                                                                                                                                                                                                                                                                                                                                                                                                                                                                                                             | 2.24                 |
| Top 10 Market Capital |         |                 |                                                                                                                                                                                                                                                                                                                                                                                                                                                                                                                                                                                                                                                                                                                                                                                                                                                                                                                                                                                                                                                                                                                                                                                                                                                                                                                                                                                                                                                                                                                                                                                                                                                                                                                                                                                                                                                                                    |                      |
|                       |         |                 |                                                                                                                                                                                                                                                                                                                                                                                                                                                                                                                                                                                                                                                                                                                                                                                                                                                                                                                                                                                                                                                                                                                                                                                                                                                                                                                                                                                                                                                                                                                                                                                                                                                                                                                                                                                                                                                                                    | In million           |
| GP                    | 386,996 | RENETA          | L Contraction of the second seco | 110,957              |
| BATBC                 | 280,098 | BEXIMC          | 0                                                                                                                                                                                                                                                                                                                                                                                                                                                                                                                                                                                                                                                                                                                                                                                                                                                                                                                                                                                                                                                                                                                                                                                                                                                                                                                                                                                                                                                                                                                                                                                                                                                                                                                                                                                                                                                                                  | 103,842              |
| Walton Hi-Tech        | 230,468 | United P        | ower                                                                                                                                                                                                                                                                                                                                                                                                                                                                                                                                                                                                                                                                                                                                                                                                                                                                                                                                                                                                                                                                                                                                                                                                                                                                                                                                                                                                                                                                                                                                                                                                                                                                                                                                                                                                                                                                               | 99,128               |
| Square Pharma         | 195,374 | Berger P        | aint                                                                                                                                                                                                                                                                                                                                                                                                                                                                                                                                                                                                                                                                                                                                                                                                                                                                                                                                                                                                                                                                                                                                                                                                                                                                                                                                                                                                                                                                                                                                                                                                                                                                                                                                                                                                                                                                               | 87,997               |
| ROBI                  | 157,138 | LafargeH        | lolcim BD                                                                                                                                                                                                                                                                                                                                                                                                                                                                                                                                                                                                                                                                                                                                                                                                                                                                                                                                                                                                                                                                                                                                                                                                                                                                                                                                                                                                                                                                                                                                                                                                                                                                                                                                                                                                                                                                          | 85,129               |