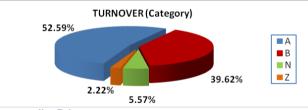

| 85,129               |

# Category wise Turnover



#### **Commodity Price**

|                            | This Week | Last Week | Change % |
|----------------------------|-----------|-----------|----------|
| Gold (USD/t oz.)           | 2,045.80  | 2,025.50  | 1.00     |
| Silver (USD/t oz.)         | 22.98     | 23.48     | -2.13    |
| Brent Crude Oil (USD/bbl.) | 81.73     | 83.30     | -1.88    |
|                            |           |           |          |

| Exchange Rate |        |        |        |        |       |       |
|---------------|--------|--------|--------|--------|-------|-------|
|               | This V | Veek   | Last V | Veek   | Chang | e %   |
|               | TT     | BC     | TT     | BC     | TT    | BC    |
| USD           | 110.00 | 110.00 | 110.00 | 110.00 | 0.00  | 0.00  |
| EUR           | 124.99