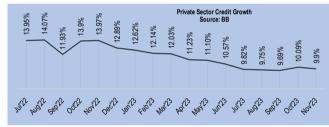

## Private sector credit growth drops in November

Credit disbursement to the private sector dropped in November 2023 due to weak demand. Disbursement decreased to 9.9% in November 2023 from 10.09% a month back, as per Bangladesh Bank (BB) reports. In September, credit flow to private sector was 9.69%, which was the lowest in the calendar year while the peak was recorded at 12.62% in January 2023. BB has fixed the private sector credit growth ceiling at 11% for FY2023-24 against that of 14.01% for FY2022-23.