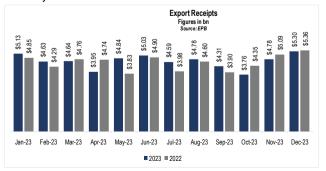

# Export grew by 1.9% in 2023

The Export Promotion Bureau (EPB) revealed that export earnings rose by 1.9% (Y-o-Y) in the last year to stand at US\$55.74b against US\$54.70b in 2022. In the last month of 2023, exporters fetched US\$5.3b, which is 5.69% lower than the monthly target of US\$5.62b. However, export earnings in December was the highest single-month earning in 2023, while the lowest was recorded in October with US\$3.76b. Apparel exports increased by 3.7% to US\$47.39b from US\$45.7b in 2022. Meanwhile, discrepancies in export figures and proceeds realization reported by the Bangladesh Bank (BB) and EPB were at the highest in recent years at US\$9.24b. The central bank figures show that export earnings were US\$46.31b only during the last year.