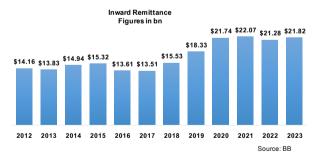

# Remittance rises slightly in 2023

Bangladeshis working abroad sent home a total of US\$21.82b in the just concluded calendar year 2023, up by 2.54% (Y-o-Y) from US\$21.28b in 2022, according to Bangladesh Bank (BB) reports. Competitive exchange rates are attributed to this recent positive trend. Additionally, banks may provide a maximum of 5% incentive, including the 2.5% from the government, contributing to the increased remittance flow. The inward flow increased to US\$1.99b in December 2023 compared with that of US\$1.69b in the same month of the past year. The foreign currency reserves stood at US\$17.7b at the end of December 2023.