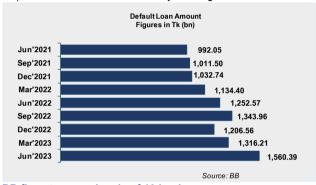

#### Classified loan up in June

Despite different initiatives from the central bank, defaulted loans continues to be on a rising trend. According to Bangladesh Bank (BB) reports, the volume of Non-Performing Loans (NPLs) rose to Tk1560.39b at the end of June 2023 from Tk1316.21b at the end of March 2023 and from Tk1206.56b at the end of December 2022. It represents a substantial increase from the Tk1032.74b in December 2021 and Tk887.34b in December 2020. The latest NPL figure is the highest in the history of the banking sector since independence. The second highest was recorded in September quarter of 2022 with Tk1343.96b reported. The toxic loans kept rising at a time when the banking sector is under pressure to reduce default loans to comply with the International Monetary Fund (IMF) conditions over releasing installments of US\$4.7b loans to support economic policies and help retain macroeconomic stability of Bangladesh.