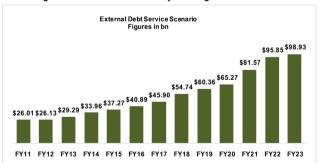

#### External debt rise

The amount of government debt availed from overseas or external sources has increased significantly. According to the Bangladesh Bank (BB), total outstanding external debt stood at US\$98.93b at the end of June 2023, up 3.21% from a year ago. Out of US\$98.93b in foreign debts, public sector took US\$76.67b while the private sector foreign loans stood at US\$22.26b. Bangladesh is taking an increasingly higher level of debt to fund infrastructure spending which create pressure on the foreign exchange reserve due to repayment obligations. The reserve meanwhile fell to around US\$21.15b on 27 September 2023, according to International Monetary Fund guidelines.