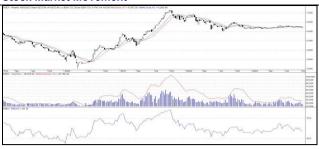

#### **Stock Market Movement**

| - my                   |            |                 |               |       | 20.0  |
|------------------------|------------|-----------------|---------------|-------|-------|
| Global Markets         |            | This Week       | Last Week     | +/-   | - %   |
| S&P 500                | <b>†</b>   | 4.308.50        | 4,288.05      | 0     | .48   |
| FTSE 100               | 1          | 7,494.58        | 7,608.08      | -1    | .49   |
| Nikkei 225             | į.         | 30,994.67       | 31,857.62     | -2    | .71   |
| SENSEX                 | <b>†</b>   | 65,995.63       | 65,828.41     | 0     | .25   |
| KSE 100                | 1          | 47,508.67       | 46,252.02     | 2     | .72   |
| DSE Indicators         |            | This Week       | Last \        | Neek  | +/- % |
| DSE Broad Index        | +          | 6,261.72        | 6,28          | 34.63 | -0.36 |
| Total Turnover, Tk     | Ť          | 23,357.08       | 18,14         | 43.31 | 28.74 |
| Market Capital, Tk     | <b>4</b> , | 468,717,548,901 | 4,492,193,552 | 2,869 | -0.52 |
| No of Issue Gain       |            | 37              |               | 47    |       |
| No of Issue Loss       |            | 120             |               | 114   |       |
| No of Unchanged Issues |            | 205             |               | 205   |       |