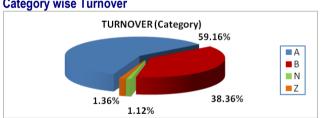

| 3.91          |
| KBPPWBIL              | 27,633,773 | 936.13         | 2.87          |
| Gemini Sea Food       | 1,064,336  | 871.07         | 2.67          |
| Rupali Life Insurance | 6,406,689  | 838.72         | 2.58          |
| Crystal Insurance     | 13,481,760 | 804.88         | 2.47          |
| T 40 M ( O ( )        |            |                |               |

#### Top 10 Market Capital

| GP             | 386,996 | RENETA           | 139,689 |
|----------------|---------|------------------|---------|
| Walton Hi-Tech | 317,378 | United Power     | 135,475 |
| BATBC          | 280,098 | BEXIMCO          | 103,571 |
| Square Pharma  | 186,155 | Berger Paint     | 81,310  |
| Robi           | 157,138 | LafargeHolcim BD | 80,019  |

In million

#### Category wise Turnover



**Commodity Price** 

|                            | This Week | Last Week | Change % |
|----------------------------|-----------|-----------|----------|
| Gold (USD/t oz.)           | 1,998.20  | 1,963.90  | 1.75     |
| Silver (USD/t oz.)         | 24.48     | 24.78     | -1.23    |
| Brent Crude Oil (USD/bbl.) | 84.50     | 80.73     | 4.67     |
| Exchange Rate              |           |           |          |

|     | This V | Veek   | Last V | Veek   | Chang | e %   |
|-----|--------|--------|--------|--------|-------|-------|
|     | TT     | BC     | TT     | ВС     | TT    | BC    |
| USD | 109.00 | 109.00 | 109.00 | 109.00 | 0.00  | 0.00  |
| EUR | 122.49 | 122.49 | 123.71 | 123.71 | -0.99 | -0.99 |
| GBP | 142.89 | 142.89 | 142.97 | 142.97 | -0.06 | -0.06 |
| AUD | 72.86  | 72