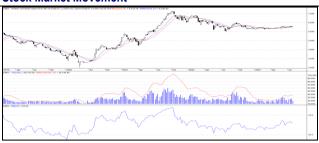

#### **Stock Market Movement**

| Global Markets         |              | This Week       | Last Week     | +/   | - %    |
|------------------------|--------------|-----------------|---------------|------|--------|
| S&P 500                | <b>†</b>     | 4,582.23        | 4,536.34      | 1    | .01    |
| FTSE 100               | <b>+</b>     | 7,694.27        | 7,663.73      | 0    | .40    |
| Nikkei 225             | Ť            | 32,759.23       | 32,304.25     | 1    | .41    |
| SENSEX                 | •            | 66,160.20       | 66,684.26     | -0   | .79    |
| KSE 100                | <b>†</b>     | 47,139.06       | 45,888.25     | 2    | .73    |
| DSE Indicators         |              | This Week       | Last W        | /eek | +/- %  |
| DSE Broad Index        | +            | 6,339.51        | 6,36          | 5.61 | -0.41  |
| Total Turnover, Tk     |              | 32,566.89       | 47,35         | 4.13 | -31.23 |
| Market Capital, Tk     | <b>4</b> ,49 | 8,498,252,371 4 | 1,512,834,854 | ,096 | -0.32  |
| No of Issue Gain       |              | 50              |               | 118  |        |
| No of Issue Loss       |              | 135             |               | 23   |        |
| No of Unchanged Issues |              | 203             |               | 197  |        |