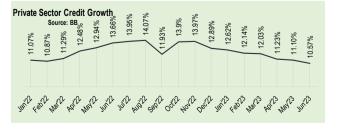

#### Private sector credit growth 17-month low

Credit disbursement to the private sector slowed further and hit a 17-month low in June 2023 due to weak credit demand amid the current economic slowdown. It is feared that a downtrend in private credit growth would cause further slowdown in economic activities. Disbursement decreased to 10.57% in June 2023 from 11.10% a month back, as per Bangladesh Bank (BB) reports. The growth rate in June 2023 was the lowest after 10.68% recorded in December 2021. Growth has been declining since November last year when it was recorded at 13.97%. BB has fixed the private sector credit growth ceiling at 11% for FY2023-24 against 14.01% for FY2022-23.