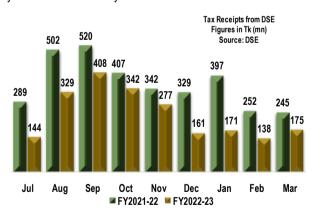

# Tax receipts from the Dhaka Stock Exchange (DSE) dropped by 53.05% in the first nine months of the current fiscal year compared with that in the same period of the previous financial year, owing to a deep decline in turnover and the low volume of sale of shares by the sponsor-directors. According to the figures from DSE, earnings from the bourse stood at Tk2,145m during the period against Tk3,283m in the same period of the previous fiscal year. Of the total earnings, Tk1,493m came from brokerage commission and the rest Tk652m from tax on share sales by sponsor-directors and placement holders. However, month-on month, the tax revenue rose by 26.81% in March to Tk175m from Tk138m, although February saw a drop in earnings by 19.29% from January 2023.

The capital market has been struggling for the past couple of months and turnover in the DSE has dropped to a nadir. Many investors are unable to sell their shares at hand because of floor price constraints. The daily average turnover at DSE plunged by 45% (Y-o-Y) to Tk7.14b during July-March period of the current fiscal year. The DSE statistics shows that, revenue earnings in FY2020-21 from the DSE hit a 10-year high of Tk2.66b. The prime bourse paid tax worth Tk4.47b in FY2010-11, the highest in its history, when the market witnessed a wild trend before crashing eventually.