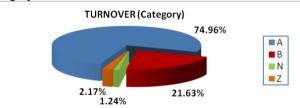

|
| <b>Top 10 Market Capital</b> |                      |              |               |                      |
|                              |                      |              |               | In million           |
| GP                           | 386,996              | REN          | IETA          | 139,689              |
| Walton Hi-Tech               | 317,378              | United Power |               | 135,475              |
| BATBC                        | 280,098 BEXIMCO      |              | 103,571       |                      |
| Square Pharma                | 185,977 Berger Paint |              | ger Paint     | 81,129               |
| Robi                         | 157,138 MARIO        |              | RICO          | 76,277               |

Category wise Turnover



### **Commodity Price**

| commonly Frice                                                                                                                                                                                 |                |           |                   |          |       |               |  |
|------------------------------------------------------------------------------------------------------------------------------------------------------------------------------------------------|----------------|-----------|-------------------|----------|-------|---------------|--|
|                                                                                                                                                                                                |