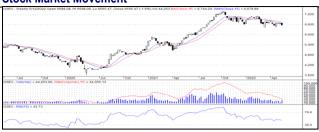

#### **Stock Market Movement**

| Global Markets         |             | This Week       | Last Week      | +/-  | - %    |
|------------------------|-------------|-----------------|----------------|------|--------|
| S&P 500                | •           | 3,901.36        | 4,023.89       | -3   | .05    |
| FTSE 100               | į.          | 7,389.98        | 7,418.15       | -0   | .38    |
| Nikkei 225             | +           | 26,739.03       | 26,492.29      | 0    | .93    |
| SENSEX                 | 1           | 54,326.39       | 52,793.62      | 2    | .90    |
| KSE 100                | +           | 43,100.70       | 43,486.46      | -0   | .89    |
| DSE Indicators         |             | This Week       | Last W         | eek  | +/- %  |
| DSE Broad Index        | +           | 6,258.25        | 6,565          | 5.47 | -4.68  |
| Total Turnover, Tk     | +           | 32,357,357,725  | 53,979,310,    |      | -40.06 |
| Market Capital, Tk     | <b>4</b> ,4 | 129,896,955,973 | 1,638,942,756, | 815  | -4.51  |
| No of Issue Gain       |             | 20              |                | 123  |        |
| No of Issue Loss       |             | 360             |                | 227  |        |
| No of Unchanged Issues |             | 6               |                | 35   |        |