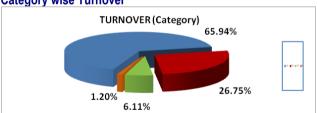

|
| ACI Formulations       | 7,781,918     | 1,600,761,000 | 2.97                 |
| Shinepukur Ceramics    | 40,944,191    | 1,576,655,000 | 2.92                 |
| IPDC                   | 26,365,478    | 1,499,215,000 | 2.78                 |
| Unique Hotel           | 18,056,890    | 1,332,959,000 | 2.47                 |

### **Top 10 Market Capital**

|                | -       |               | in million |
|----------------|---------|---------------|------------|
| GP             | 408,601 | United Power  | 142,257    |
| Walton Hi-Tech | 329,828 | RENATA        | 130,317    |
| BATBC          | 291,330 | Beximco       | 115,762    |
| Square Pharma  | 190,676 | LafargeHolcim | 84,896     |
| Robi           | 156,090 | Berger Paint  | 80,345     |

### Category wise Turnover



### **Commodity Price**

|                            | This Week | Last Week | Change % |
|----------------------------|-----------|-----------|----------|
| Gold (USD/t oz.)           | 1,845.10  | 1,807.60  | 2.07     |
| Silver (USD/t oz.)         | 21.77     | 21.03     | 3.52     |
| Brent Crude Oil (USD/bbl.) | 112.69    | 109.71    | 2.72     |
| Evchange Rate              |           |           |          |

| Exchange | Rate |
|----------|------|
|          | Thio |

|     | This V | Veek   | Last V | Veek   | Change | e %  |
|-----|--------|--------|--------|--------|--------|------|
|     | TT     | BC     | TT     | BC     | TT     | BC   |
| USD | 87.55  | 87.60  | 86.70  | 86.75  | 0.98   | 0.98 |
| EUR | 93.83  | 93.88  | 93.06  | 93.11  | 0.83   | 0.83 |
| GBP | 110.66