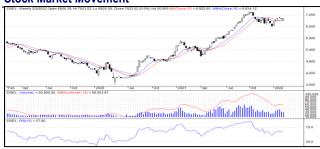

#### **Stock Market Movement**

|             | This Week       | Last Week                                                                                                                                                 | +/-                                                                                                                                                                                                                         | - %                                                                                                                                                                                                                                               |
|-------------|-----------------|-----------------------------------------------------------------------------------------------------------------------------------------------------------|-----------------------------------------------------------------------------------------------------------------------------------------------------------------------------------------------------------------------------|---------------------------------------------------------------------------------------------------------------------------------------------------------------------------------------------------------------------------------------------------|
| <b>†</b>    | 4,500.53        | 4,431.85                                                                                                                                                  | 1                                                                                                                                                                                                                           | .55                                                                                                                                                                                                                                               |
| 4           | 7,516.40        | 7,466.07                                                                                                                                                  | 0                                                                                                                                                                                                                           | .67                                                                                                                                                                                                                                               |
| 4           | 27,439.99       | 26,717.34                                                                                                                                                 | 2                                                                                                                                                                                                                           | .70                                                                                                                                                                                                                                               |
| <b>†</b>    | 58,644.82       | 57,200.23                                                                                                                                                 | 2                                                                                                                                                                                                                           | .53                                                                                                                                                                                                                                               |
| <b>†</b>    | 45,909.65       | 45,077.91                                                                                                                                                 | 1                                                                                                                                                                                                                           | .85                                                                                                                                                                                                                                               |
|             | This Week       | Last \                                                                                                                                                    | Neek                                                                                                                                                                                                                        | +/- %                                                                                                                                                                                                                                             |
| +           | 7,023.52        | 7,02                                                                                                                                                      | 27.55                                                                                                                                                                                                                       | -0.06                                                                                                                                                                                                                                             |
| 1           | 64,288,713,596  | 61,492,88                                                                                                                                                 | 7,920                                                                                                                                                                                                                       | 4.55                                                                                                                                                                                                                                              |
| <b>4</b> ,9 | 948,944,494,318 | 4,956,508,60                                                                                                                                              | 7,114                                                                                                                                                                                                                       | -0.15                                                                                                                                                                                                                                             |
|             | 184             |                                                                                                                                                           | 99                                                                                                                                                                                                                          |                                                                                                                                                                                                                                                   |
|             | 166             |                                                                                                                                                           | 268                                                                                                                                                                                                                         |                                                                                                                                                                                                                                                   |
|             | 38              |                                                                                                                                                           | 21                                                                                                                                                                                                                          |                                                                                                                                                                                                                                                   |
|             | †<br>†          | ↑ 4,500.53<br>↑ 7,516.40<br>↑ 27,439.99<br>↑ 58,644.82<br>↑ 45,909.65<br>This Week<br>↑ 7,023.52<br>↑ 64,288,713,596<br>↓ 4,948,944,494,318<br>184<br>166 | ↑ 4,500.53 4,431.85<br>↑ 7,516.40 7,466.07<br>↑ 27,439.99 26,717.34<br>↑ 58,644.82 57,200.23<br>↑ 45,909.65 45,077.91<br>This Week Last \ ↑ 7,023.52 7,02<br>↑ 64,288,713,596 61,492,88<br>♣ 4,948,944,494,318 4,956,508,60 | ↑ 4,500.53 4,431.85 1 ↑ 7,516.40 7,466.07 0 ↑ 27,439.99 26,717.34 2 ↑ 58,644.82 57,200.23 2 ↑ 45,909.65 45,077.91 1  This Week Last Week ↑ 7,023.52 7,027.55 ↑ 64,288,713,596 61,492,887,920 ▶ 4,948,944,494,318 4,956,508,607,114 184 99 166 268 |