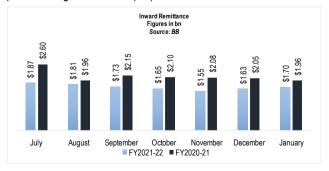

## Inward remittance keeps falling

Inward remittance to Bangladesh continues to slide on a year-on-year basis as it dropped by 13.27% in January 2022 to US\$1.70b from US\$1.96b in the same month of the last year even though the central bank raised the cash incentives on such inward remittance to 2.5% from 2% earlier. The expatriates remit their hard-earned money through informal channels as possibly fund transfers through informal channels like *hundi* have made a comeback with the resumption of normal economic activities. In December, 2021 the remittances amounted to US\$1.63b. During the July-January period of the FY2021-22, inward remittance plummeted 19.92% (Y-o-Y) to stand at US\$11.94b against US\$14.91b in the corresponding period of the last fiscal year, as per the Bangladesh Bank (BB).