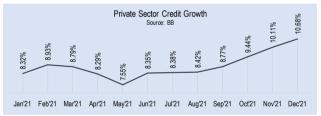

#### Private sector credit growth up in December

Private sector credit growth picked up in December, rising for the seventh consecutive month, thanks to the strong rebound in economic activities from Covid-induced sluggishness. The credit flow rose to 10.68% from 10.11% a month before, as per the Bangladesh Bank (BB) latest statistics. However, the growth rate remained below the monetary target set at 14.8% for the FY2021-22. The local economy has entered into recovery phase in line with the global economy. However, the private sector credit growth has not improved that much. In January 2021, the credit growth was 8.32% which increased in February to 8.93% and in March to 8.79%. But the flow dropped in the next two months. After the sluggish trend, the credit flow started rising gradually from June as the severity of Covid eased, maintaining a stable trend until December last year. Credit growth to the private sector hit a 2-year high at 10.11% in November, surging from 9.44% in the previous month. The growth increased in December mainly due to higher trade financing for settling import-payment obligations. Overall imports have increased significantly in the first five months of the current fiscal year following gradual revival of economic activities. As per the recent reports from BB, settlement of Letters of Credit (LCs) during the first five months (July-November) of FY2021-22 swelled by 54% (Y-o-Y) to US\$31.17b against US\$20.24b in the same period of the previous fiscal year.