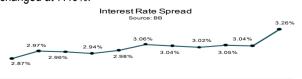

# Interest spread widens in May

The interest rate spread in the banking sector widened to 3.26% in May, 2021 as the banks cut their deposit rates further while lending rates remained mostly unchanged. Most of the banks have already slashed their interest rates on all types of deposit products resulting from the excess liquidity situation in the banking system, affecting the savers, particularly the small ones. The weighted average spread between the lending and deposit rates rose by 0.22% during the month from 3.04% in April 2021, as per the latest Bangladesh Bank report. The weighted average interest rate on deposits fell to 4.14% in May 2021 from 4.36% in the previous month, while such rate on lending remained unchanged at 7.40%.