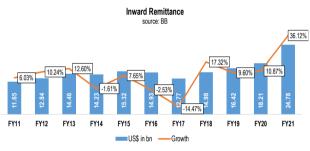

# Remittance hits record high

The inward remittance to Bangladesh from expatriate workers in the immediate past fiscal year hit a record high with over 36% growth despite the ongoing Covid-19 pandemic. Different reform and incentive measures, including the easing of the remittance sending process, 2% cash incentives, worldwide lock-down and restrictions on movement slapped by different countries also compelled the migrants to send their earnings increasingly through legal channels. Remittance increased by US\$6.57b to US\$24.78b in FY2020-21 from US\$18.21b in FY2019-20. according to Bangladesh Bank (BB) figures. In June this year, the money sent by Bangladeshi migrant workers amounted to US\$1.94b, which was around 6% higher than that in the same month a year ago. With the record remittance volume, foreign exchange reserve also reached a record high at US\$46.08b on June 29, 2021, the central bank revealed. The recent flow of remittance indicates that it is gradually increasing and hopefully this trend is likely to continue in the current fiscal year.